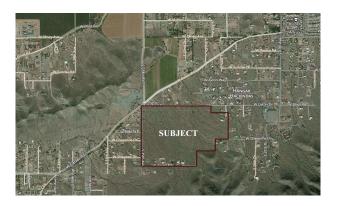

## Laveen, Arizona SEC 35th Ave & Ceton Dr.

Bellasanti is a 140 lot approved subdivision in the City of Phoenix. Hard zoned RE-35 this beautiful desert property is located on the North side of South Mountain. It backs directly to the South Mountain Park, the largest city park in the United States.

This property which has less than 10% grade elevation over the entire parcel provides breathtaking and unobstructed views of downtown Phoenix from all vantage points. With water to the site at two locations and accessible sewer connection just to the North, the property is prime for residential development.