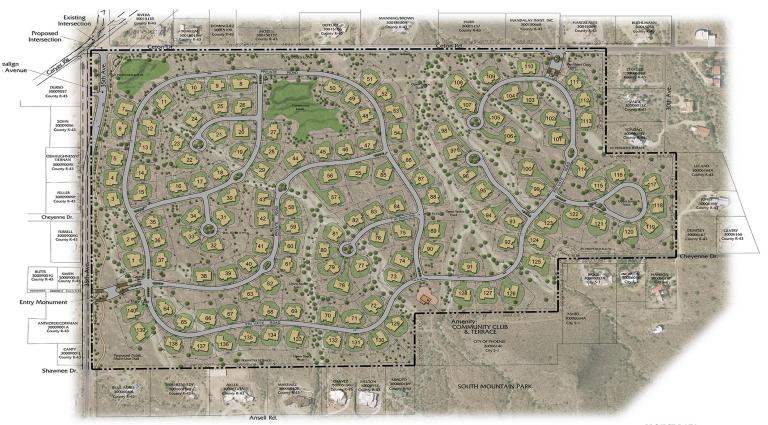

## Bellasanti at South Mountain

## Laveen, Arizona SEC 35th Ave & Ceton Dr.

Bellasanti is a 140 lot approved subdivision in the City of Phoenix. Hard zoned RE-35 this beautiful desert property is located on the North side of South Mountain. It backs directly to the South Mountain Park, the largest city park in the United States.